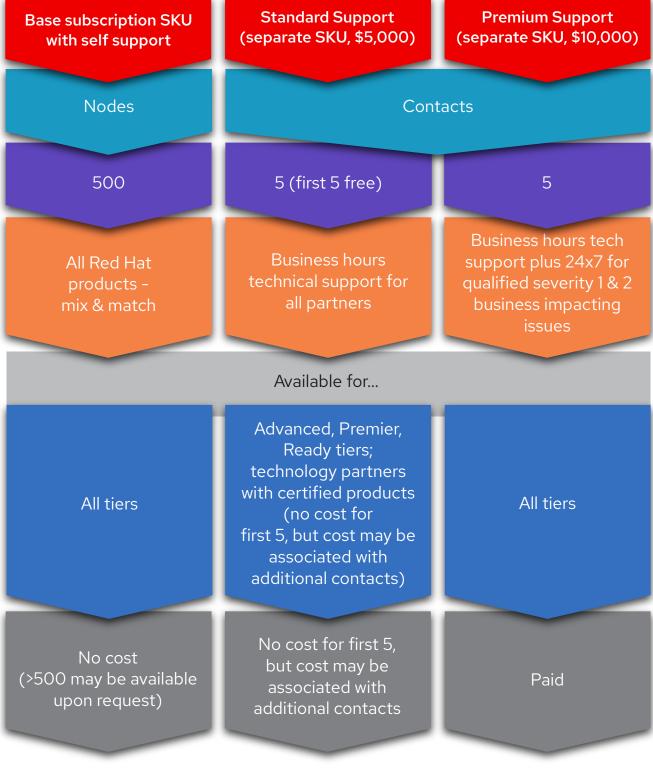

# **Red Hat Partner Subscriptions**

Designed to accelerate partner adoption, development, learning, and delivery for all Red Hat® products

One simplified no-cost self-support SKU

500 nodes to any of the Red Hat products (mix and match)

Red Hat standard support at no cost for five contacts

#### **Hundreds of nodes**

A single SKU provides access to 500 self-support nodes of all Red Hat product families

### Support

Qualified partners receive Red Hat standard support at no cost for five partner contacts