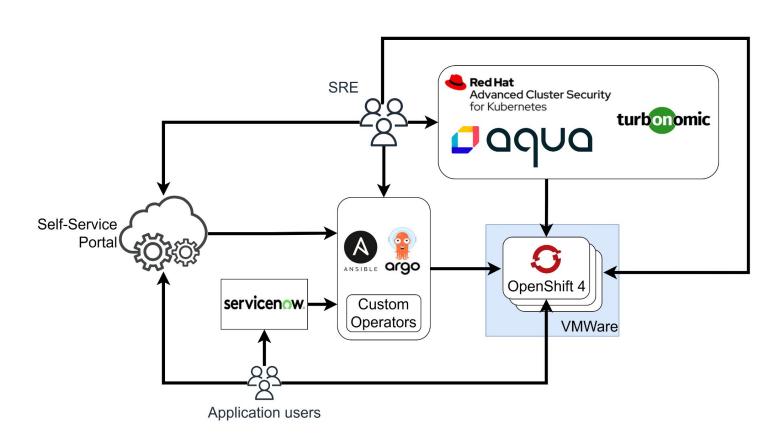

### Financial Institution - OpenShift at Scale

A major financial institution sought to revolutionize their IT infrastructure by deploying OpenShift at a massive scale, spanning hundreds of clusters.

Li9's expertise enabled them to streamline OpenShift cluster delivery, seamlessly manage the vast environment, and effortlessly integrate clusters within their existing ecosystem. By embracing an "Everything-as-Code" philosophy and developing custom operators, Li9 empowered the bank to simplify application onboarding while maintaining stringent security standards.

The result? A highly efficient, agile, and secure OpenShift infrastructure capable of delivering multiple changes per day, ultimately transforming the bank's technological capabilities and driving significant business value.