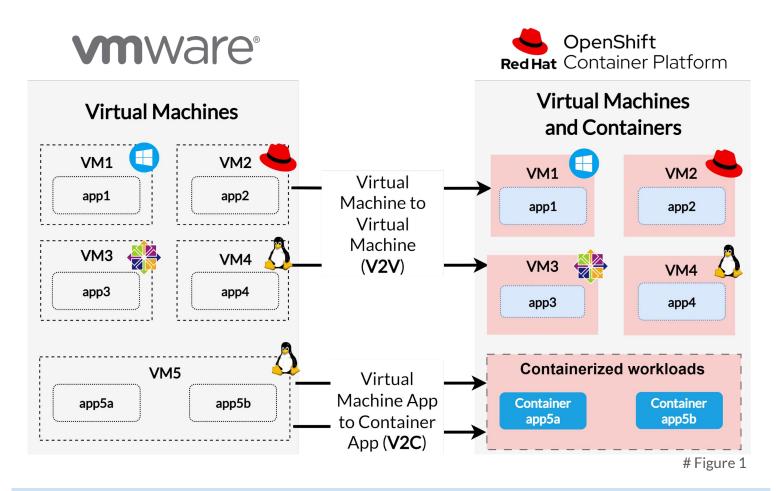

# Your Pathway to Agile, Cost-Effective Virtualization

Li9's VMware to OpenShift Virtualization solution offers a clear, compelling path forward. By seamlessly integrating the flexibility of containers with the familiarity of virtual machines within a unified, Kubernetes-based environment, OpenShift revolutionizes how enterprises manage their IT infrastructure.

#### Phase 5

Workload Migration Execution of the migration plan (V2C, V2V)